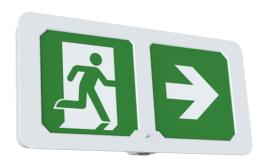

## **Adler Exit Box**

Adler Exit Box Maintained / Non-Maintained White Code: AADLSE/W

## **Adler Exit Box**

Adler Exit Box Maintained / Non-Maintained White Code: AADLSE/W

| SPARES     |                                          |
|------------|------------------------------------------|
| ASBP/31/LI | 6.4V 1500mAh LiFePO4 Replacement Battery |