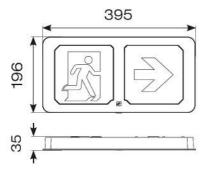

## **Adler Exit Box**

Adler Exit Box Maintained / Non-Maintained White Code: AADLSE/W

## **Adler Exit Box**

Adler Exit Box Maintained / Non-Maintained White Code: AADLSE/W

| SPARES     |                                          |
|------------|------------------------------------------|
| ASBP/31/LI | 6.4V 1500mAh LiFePO4 Replacement Battery |