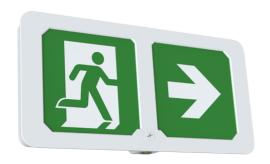

## **Adler Exit Box**

Adler Exit Box Maintained / Non-Maintained White Code: AADLSE/W

## **Adler Exit Box**

Adler Exit Box Maintained / Non-Maintained White Code: AADLSE/W

| SPARES     |                                          |
|------------|------------------------------------------|
| ASBP/31/LI | 6.4V 1500mAh LiFePO4 Replacement Battery |