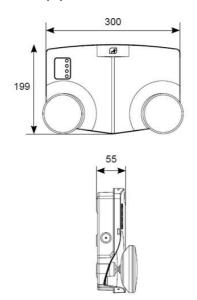

| TECHNICAL INFORMATION          |             |
|--------------------------------|-------------|
| Light Source                   | LED         |
| Colour / Finish                | Black       |
| IP Rating                      | IP20        |
| Class Protection               | 1           |
| Internal / External            | Internal    |
| Surface / Recessed / Suspended | Wall        |
| Lumen Depreciation             | L70 50,000h |
| Warranty (Years)               | 5           |
| CE Mark                        | Yes         |
| Height                         | 199 mm      |
| Emergency Output Duration      | 3 Hr        |