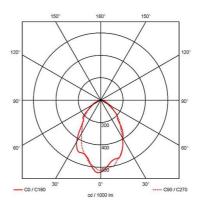

- Individual adjustable LED arrays allowing the end user to aim output into the desired location
- Available in black and white finishes

| GENERAL INFORMATION              |                   |
|----------------------------------|-------------------|
| Wattage                          | 5W                |
| Lumens Delivered                 | 440lm (Emergency) |
| Beam Angle                       | 70                |
| CRI                              | 70                |
| ССТ                              | 6500K             |
| Input                            | 220-240V          |
| Operating Temp                   | 0°C - 40°C        |
| SDCM                             | 6                 |
| Product Weight without Packaging | 1.152 kg          |
|                                  |                   |