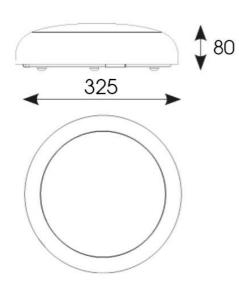

Belfast: +44 (0) 2890 773750

Warrington: +44 (0) 1942 433333

| TECHNICAL INFORMATION |                                                                             |  |
|-----------------------|-----------------------------------------------------------------------------|--|
| LED                   |                                                                             |  |
| White                 |                                                                             |  |
| IP65                  |                                                                             |  |
| 2                     |                                                                             |  |
| Internal / External   |                                                                             |  |
| Ceiling, Wall         |                                                                             |  |
| L70 54,000h           |                                                                             |  |
| 5                     |                                                                             |  |
| Yes                   |                                                                             |  |
| 325 mm                |                                                                             |  |
| 85 mm                 |                                                                             |  |
|                       | LED White IP65 2 Internal / External Ceiling, Wall L70 54,000h 5 Yes 325 mm |  |