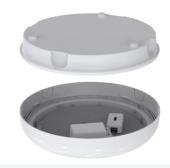

## PRODUCT FEATURES

- Slim and modern bulkhead suitable for residential, commercial and industrial applications as well as ancillary areas
- All polycarbonate construction with opal diffuser and white trim ring with optional chrome, satin chrome or graphite trim ring accessories
- Gear tray located on the bezel, allowing the base to be installed and then the bezel connected, this coupled with 4x 20mm conduit entry points on base ensure a quick and simple installation
- · Instant light output and unlimited switching