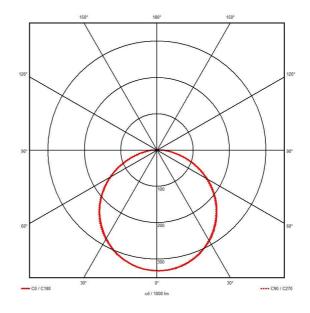

- High efficiency up to 145lm/W
- CCT selectable between 3000K, 4000K and 6500K and power selectable; offering a choice of 3 outputs, in one luminaire
- Two options of microwave sensor emergency

| GENERAL INFORMATION              |                                       |  |  |
|----------------------------------|---------------------------------------|--|--|
| Wattage                          | 9W - 16W                              |  |  |
| Lumens Delivered                 | (4000K) 9W: 1200m 12W: 1800lm 16W:    |  |  |
|                                  | 2300lm                                |  |  |
| Lm/W                             | (4000K) 9W: 135lm/W 12W: 145lm/W 16W: |  |  |
|                                  | 145lm/W                               |  |  |
| Beam Angle                       | 110                                   |  |  |
| CRI                              | 80                                    |  |  |
| ССТ                              | 3000/4000/6500K                       |  |  |
| Input                            | 220-240V                              |  |  |
| Operating Temp                   | -20°C - 40°C                          |  |  |
| SDCM                             | 5                                     |  |  |
| UGR                              | 26                                    |  |  |
| Product Weight without Packaging | 0.875 kg                              |  |  |