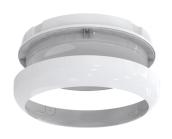

## PRODUCT FEATURES

- Slim and modern bulkhead suitable for residential, commercial and industrial applications as well as ancillary areas
- All polycarbonate construction with opal diffuser and white trim ring with optional chrome, satin chrome or graphite trim ring accessories
- Gear tray located on the bezel, allowing the base to be installed and then the bezel connected, this coupled with 4x 20mm conduit entry points on base ensure a quick and simple installation
- · Instant light output and unlimited switching