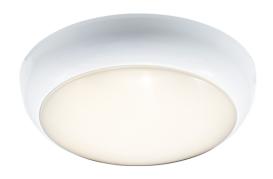

## PRODUCT FEATURES

- Slim and modern bulkhead suitable for residential, commercial and industrial applications as well as ancillary areas
- All polycarbonate construction with opal diffuser and white trim ring with optional chrome, satin chrome or graphite trim ring accessories
- Gear tray located on the bezel, allowing the base to be installed and then the bezel connected, this coupled with 4x 20mm conduit entry points on base ensure a quick and simple installation
- · Instant light output and unlimited switching

- High efficiency up to 145lm/W
- CCT selectable between 3000K, 4000K and 6500K and power selectable; offering a choice of 3 outputs, in one luminaire
- Two options of microwave sensor emergency

| GENERAL INFORMATION              |                                       |  |  |
|----------------------------------|---------------------------------------|--|--|
| Wattage                          | 9W - 16W                              |  |  |
| Lumens Delivered                 | (4000K) 9W: 1200m 12W: 1800lm 16W:    |  |  |
|                                  | 2300lm                                |  |  |
| Lm/W                             | (4000K) 9W: 135lm/W 12W: 145lm/W 16W: |  |  |
|                                  | 145lm/W                               |  |  |
| Beam Angle                       | 110                                   |  |  |
| CRI                              | 80                                    |  |  |
| ССТ                              | 3000/4000/6500K                       |  |  |
| Input                            | 220-240V                              |  |  |
| Operating Temp                   | -20°C - 40°C                          |  |  |
| SDCM                             | 5                                     |  |  |
| UGR                              | 26                                    |  |  |
| Product Weight without Packaging | 0.875 kg                              |  |  |