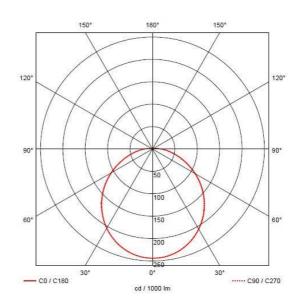

- One product with integral driver dip-switch
- Corridor function options available for effective reduction in energy consumption
- BESA box fixing versatile mounting options

| GENERAL INFORMATION              |                           |
|----------------------------------|---------------------------|
| Wattage                          | 11W - 25W                 |
| Lumens Delivered                 | 1200lm - 2800lm (4000K)   |
| Lm/W                             | 108lm/W - 114lm/W (4000K) |
| Beam Angle                       | 110                       |
| CRI                              | 80                        |
| ССТ                              | 3000/4000K                |
| Input                            | 220-240V                  |
| Operating Temp                   | -10°C - 25°C              |
| SDCM                             | 6                         |
| Product Weight without Packaging | 1.887 kg                  |