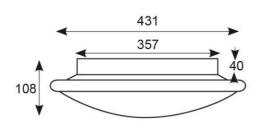

| TECHNICAL INFORMATION          |               |
|--------------------------------|---------------|
| Light Source                   | LED           |
| Colour / Finish                | White         |
| IP Rating                      | IP20          |
| Class Protection               | 1             |
| Internal / External            | Internal      |
| Surface / Recessed / Suspended | Ceiling, Wall |
| Lumen Depreciation             | L70 60,000h   |
| Warranty (Years)               | 5             |
| CE Mark                        | Yes           |
| Diameter                       | 435 mm        |