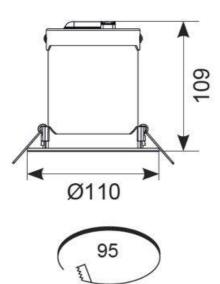

| GENERAL INFORMATION              |                   |
|----------------------------------|-------------------|
| Wattage                          | 3W                |
| Lumens Delivered                 | 110lm (Emergency) |
| Beam Angle                       | 30/140            |
| CRI                              | 70                |
| CCT                              | 6500K             |
| Input                            | 220-240V          |
| Operating Temp                   | 0°C - 40°C        |
| SDCM                             | 6                 |
| Cut-Out Size                     | 95mm              |
| Product Weight without Packaging | 0.28 kg           |

| TECHNICAL INFORMATION          |             |
|--------------------------------|-------------|
| Light Source                   | LED         |
| Colour / Finish                | White       |
| IP Rating                      | IP65        |
| Class Protection               | 1           |
| Internal / External            | Internal    |
| Surface / Recessed / Suspended | Recessed    |
| Lumen Depreciation             | L70 50,000h |
| Warranty (Years)               | 5           |
| CE Mark                        | Yes         |
| Diameter                       | 110 mm      |
| Height                         | 98 mm       |
| Emergency Output Duration      | 3 Hr        |
|                                |             |