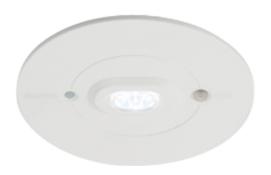

## Raven

Raven Emergency Downlight Non-Maintained Escape Route White Code: ARALED/ER/3NM/ST

- Recessed Self-test emergency downlight with self-contained inverter and battery pack
- Option of escape route or open area models
- Pre-wired with 150mm rubber insulated cable for ease of installation
- Integral components for fast-fit installation
- High performance optic design
- Up to 15 metres spacing between luminaires

| GENERAL INFORMATION              |                   |
|----------------------------------|-------------------|
| Wattage                          | 3W                |
| Lumens Delivered                 | 110lm (Emergency) |
| Beam Angle                       | 30/140            |
| CRI                              | 70                |
| CCT                              | 6500K             |
| Input                            | 220-240V          |
| Operating Temp                   | 0°C - 40°C        |
| SDCM                             | 6                 |
| Cut-Out Size                     | 95mm              |
| Product Weight without Packaging | 0.28 kg           |

| TECHNICAL INFORMATION          |             |
|--------------------------------|-------------|
| Light Source                   | LED         |
| Colour / Finish                | White       |
| IP Rating                      | IP65        |
| Class Protection               | 1           |
| Internal / External            | Internal    |
| Surface / Recessed / Suspended | Recessed    |
| Lumen Depreciation             | L70 50,000h |
| Warranty (Years)               | 5           |
| CE Mark                        | Yes         |
| Diameter                       | 110 mm      |
| Height                         | 98 mm       |
| Emergency Output Duration      | 3 Hr        |
|                                |             |