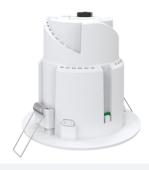

## Raven

Raven Emergency Downlight Non-Maintained Escape Route White Code: ARALED/ER/3NM/ST

- Recessed Self-test emergency downlight with self-contained inverter and battery pack
- Option of escape route or open area models
- Pre-wired with 150mm rubber insulated cable for ease of installation
- Integral components for fast-fit installation
- High performance optic design
- Up to 15 metres spacing between luminaires

| TECHNICAL INFORMATION          |             |
|--------------------------------|-------------|
| Light Source                   | LED         |
| Colour / Finish                | White       |
| IP Rating                      | IP65        |
| Class Protection               | 1           |
| Internal / External            | Internal    |
| Surface / Recessed / Suspended | Recessed    |
| Lumen Depreciation             | L70 50,000h |
| Warranty (Years)               | 5           |
| CE Mark                        | Yes         |
| Diameter                       | 110 mm      |
| Height                         | 98 mm       |
| Emergency Output Duration      | 3 Hr        |
|                                |             |