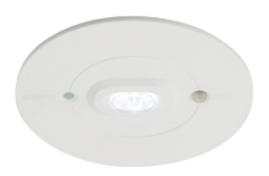

## Raven

Raven Emergency Downlight Non-Maintained Escape Route White Code: ARALED/ER/3NM/ST

- Recessed Self-test emergency downlight with self-contained inverter and battery pack
- Option of escape route or open area models
- Pre-wired with 150mm rubber insulated cable for ease of installation
- Integral components for fast-fit installation
- High performance optic design
- Up to 15 metres spacing between luminaires

| GENERAL INFORMATION              |                   |
|----------------------------------|-------------------|
| Wattage                          | 3W                |
| Lumens Delivered                 | 110lm (Emergency) |
| Beam Angle                       | 30/140            |
| CRI                              | 70                |
| CCT                              | 6500K             |
| Input                            | 220-240V          |
| Operating Temp                   | 0°C - 40°C        |
| SDCM                             | 6                 |
| Cut-Out Size                     | 95mm              |
| Product Weight without Packaging | 0.28 kg           |

| TECHNICAL INFORMATION          |             |
|--------------------------------|-------------|
| Light Source                   | LED         |
| Colour / Finish                | White       |
| IP Rating                      | IP65        |
| Class Protection               | 1           |
| Internal / External            | Internal    |
| Surface / Recessed / Suspended | Recessed    |
| Lumen Depreciation             | L70 50,000h |
| Warranty (Years)               | 5           |
| CE Mark                        | Yes         |
| Diameter                       | 110 mm      |
| Height                         | 98 mm       |
| Emergency Output Duration      | 3 Hr        |
|                                |             |