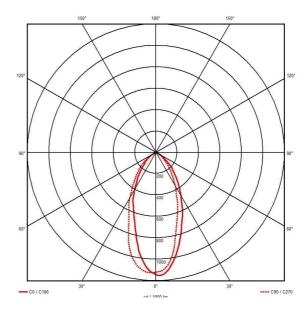

## Raven

Raven Emergency Downlight Non-Maintained Escape Route White Code: ARALED/ER/3NM/ST

- Recessed Self-test emergency downlight with self-contained inverter and battery pack
- Option of escape route or open area models
- Pre-wired with 150mm rubber insulated cable for ease of installation
- Integral components for fast-fit installation
- High performance optic design
- Up to 15 metres spacing between luminaires

## Raven

Raven Emergency Downlight Non-Maintained Escape Route White  ${\bf Code}$ : ARALED/ER/3NM/ST

| SPARES     |                                           |
|------------|-------------------------------------------|
| ASBP/14/LI | 3.2V 3000mAh Li-FePO4 Replacement Battery |