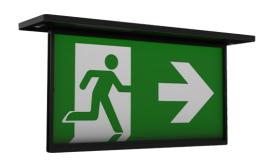

## Razzo

Razzo Lithium Recessed Exit Sign Maintained / Non-Maintained Black Code: ARAZLED/LI/3M/DA/B

- Slim low profile recessed LED exit sign
- If not connected to DALI network self-test mode operates automatically
- DALI emergency as standard

- Supplied c/w all legends
- Available in black and white finishes

| General information              |            |  |
|----------------------------------|------------|--|
| Wattage                          | 3W         |  |
| Beam Angle                       | 120        |  |
| CRI                              | 70         |  |
| ССТ                              | 6500K      |  |
| Input                            | 220-240V   |  |
| Operating Temp                   | 5°C - 40°C |  |
| SDCM                             | 5          |  |
| Cut-Out Size                     | 306x65mm   |  |
| Product Weight without Packaging | 1.136 kg   |  |

| TECHNICAL INFORMATION          |             |
|--------------------------------|-------------|
| Light Source                   | LED         |
| Colour / Finish                | Black       |
| IP Rating                      | IP20        |
| Class Protection               | 2           |
| Internal / External            | Internal    |
| Surface / Recessed / Suspended | Recessed    |
| Lumen Depreciation             | L70 54,000h |
| CE Mark                        | Yes         |
| Height                         | 223 mm      |
| Emergency Output Duration      | 3 Hr        |