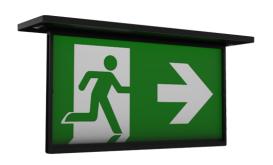

## Razzo

Razzo Lithium Recessed Exit Sign Maintained / Non-Maintained Black Code: ARAZLED/LI/3M/DA/B

| SPARES  |                                                  |
|---------|--------------------------------------------------|
| ASBP/19 | 6.4V 1500mAh LiFePO4 Lithium Replacement Battery |