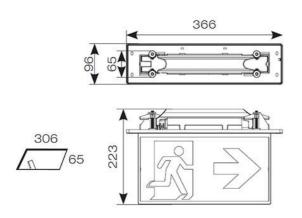

- Supplied c/w all legends
- Available in black and white finishes

| General information              |            |  |
|----------------------------------|------------|--|
| Wattage                          | 3W         |  |
| Beam Angle                       | 120        |  |
| CRI                              | 70         |  |
| ССТ                              | 6500K      |  |
| Input                            | 220-240V   |  |
| Operating Temp                   | 5°C - 40°C |  |
| SDCM                             | 5          |  |
| Cut-Out Size                     | 306x65mm   |  |
| Product Weight without Packaging | 1.136 kg   |  |

| TECHNICAL INFORMATION          |             |
|--------------------------------|-------------|
| Light Source                   | LED         |
| Colour / Finish                | Black       |
| IP Rating                      | IP20        |
| Class Protection               | 2           |
| Internal / External            | Internal    |
| Surface / Recessed / Suspended | Recessed    |
| Lumen Depreciation             | L70 54,000h |
| CE Mark                        | Yes         |
| Height                         | 223 mm      |
| Emergency Output Duration      | 3 Hr        |