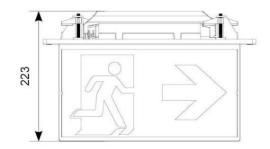

| TECHNICAL INFORMATION          |             |  |
|--------------------------------|-------------|--|
| Light Source                   | LED         |  |
| Colour / Finish                | White       |  |
| IP Rating                      | IP20        |  |
| Class Protection               | 2           |  |
| Internal / External            | Internal    |  |
| Surface / Recessed / Suspended | Recessed    |  |
| Lumen Depreciation             | L70 54,000h |  |
| Warranty (Years)               | 6           |  |
| CE Mark                        | Yes         |  |
| Height                         | 223 mm      |  |
| Emergency Output Duration      | 3 Hr        |  |