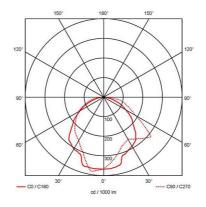

| Internal    |  |
| Surface / Recessed / Suspended | Recessed    |  |
| Lumen Depreciation             | L70 54,000h |  |
| Warranty (Years)               | 6           |  |
| CE Mark                        | Yes         |  |
| Height                         | 223 mm      |  |
| Emergency Output Duration      | 3 Hr        |  |













| Category      | Emergency                                     |
|---------------|-----------------------------------------------|
| Application   | Ancillary, Commercial, Education, Healthcare, |
|               | Hospitality, Industrial, Retail               |
| Specification | Performance                                   |

## Razzo

Razzo Lithium Recessed Exit Sign Maintained / Non-Maintained White  ${f Code}$ : ARAZLED/LI/3M/DA







| SPARES  |                                                  |
|---------|--------------------------------------------------|
| ASBP/19 | 6.4V 1500mAh LiFePO4 Lithium Replacement Battery |