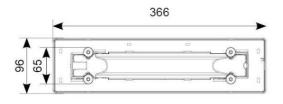

- Supplied c/w all legends
- Available in black and white finishes

| GENERAL INFORMATION              |            |  |
|----------------------------------|------------|--|
| Wattage                          | 3W         |  |
| Beam Angle                       | 120        |  |
| CRI                              | 70         |  |
| CCT                              | 6500K      |  |
| Input                            | 220-240V   |  |
| Operating Temp                   | 5°C - 40°C |  |
| SDCM                             | 5          |  |
| Cut-Out Size                     | 306x65mm   |  |
| Product Weight without Packaging | 1.136 kg   |  |