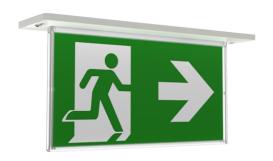

## Razzo

Razzo Lithium Recessed Exit Sign Maintained / Non-Maintained White  ${f Code}$ : ARAZLED/LI/3M/DA

- Slim low profile recessed LED exit sign
- If not connected to DALI network self-test mode operates automatically
- DALI emergency as standard

- Supplied c/w all legends
- Available in black and white finishes

| GENERAL INFORMATION              |            |  |
|----------------------------------|------------|--|
| Wattage                          | 3W         |  |
| Beam Angle                       | 120        |  |
| CRI                              | 70         |  |
| CCT                              | 6500K      |  |
| Input                            | 220-240V   |  |
| Operating Temp                   | 5°C - 40°C |  |
| SDCM                             | 5          |  |
| Cut-Out Size                     | 306x65mm   |  |
| Product Weight without Packaging | 1.136 kg   |  |

| TECHNICAL INFORMATION          |             |  |
|--------------------------------|-------------|--|
| Light Source                   | LED         |  |
| Colour / Finish                | White       |  |
| IP Rating                      | IP20        |  |
| Class Protection               | 2           |  |
| Internal / External            | Internal    |  |
| Surface / Recessed / Suspended | Recessed    |  |
| Lumen Depreciation             | L70 54,000h |  |
| Warranty (Years)               | 6           |  |
| CE Mark                        | Yes         |  |
| Height                         | 223 mm      |  |
| Emergency Output Duration      | 3 Hr        |  |