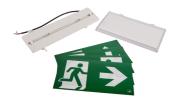

## Razzo

Razzo Lithium Recessed Exit Sign Maintained / Non-Maintained White  ${f Code}$ : ARAZLED/LI/3M/DA

- Slim low profile recessed LED exit sign
- If not connected to DALI network self-test mode operates automatically
- DALI emergency as standard

- Supplied c/w all legends
- Available in black and white finishes

| GENERAL INFORMATION              |            |  |
|----------------------------------|------------|--|
| Wattage                          | 3W         |  |
| Beam Angle                       | 120        |  |
| CRI                              | 70         |  |
| CCT                              | 6500K      |  |
| Input                            | 220-240V   |  |
| Operating Temp                   | 5°C - 40°C |  |
| SDCM                             | 5          |  |
| Cut-Out Size                     | 306x65mm   |  |
| Product Weight without Packaging | 1.136 kg   |  |

| TECHNICAL INFORMATION          |             |  |
|--------------------------------|-------------|--|
| Light Source                   | LED         |  |
| Colour / Finish                | White       |  |
| IP Rating                      | IP20        |  |
| Class Protection               | 2           |  |
| Internal / External            | Internal    |  |
| Surface / Recessed / Suspended | Recessed    |  |
| Lumen Depreciation             | L70 54,000h |  |
| Warranty (Years)               | 6           |  |
| CE Mark                        | Yes         |  |
| Height                         | 223 mm      |  |
| Emergency Output Duration      | 3 Hr        |  |