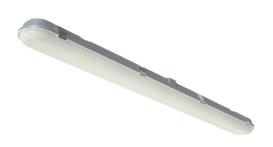

## Tornado PRO

Tornado PRO Twin 1800mm Code: ATORPLED2X6

- Ultra slim IP65 LED robust non-corrosive batten ideal for industrial applications and ancillary areas
- Unique base design caters for multiple installation methods
- Quick release LED array / gear tray assembly provides the installer the means to faster
  installation / maintenance
- Self-test emergency option with Li-ion battery technology, reducing charge time and running costs
- High efficiency up to 161 Lm/W
- Installer friendly embedded features aid accurate and fast installation for any application
- Fast latching / permanently located stainless steel side clips ensure a quick and secure connection
- High output 5ft options available