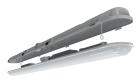

## Tornado PRO

Tornado PRO Twin 1800mm Code: ATORPLED2X6

| ACCESSORIES           |                                             |
|-----------------------|---------------------------------------------|
| ATORPLED/SSKIT/SINGLE | Tornado PRO 316L Stainless Steel Kit Single |
| ATORPLED/SSKIT/TWIN   | Tornado PRO 316L Stainless Steel Kit Twin   |