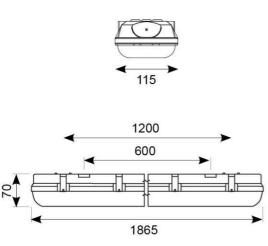

| TECHNICAL INFORMATION          |                        |
|--------------------------------|------------------------|
| Light Source                   | LED                    |
| Colour / Finish                | Grey                   |
| IP Rating                      | IP65                   |
| Class Protection               | 1                      |
| Internal / External            | Internal / External    |
| Surface / Recessed / Suspended | Ceiling, Suspended     |
| Lumen Depreciation             | L80 54,000h            |
| Warranty (Years)               | 7                      |
| CE Mark                        | Yes                    |
| Height                         | 70 mm                  |
| Accessories                    | ATORPLED/SSKIT/SINGLE, |
|                                | ATORPLED/SSKIT/TWIN    |