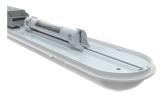

## Tornado PRO

Tornado PRO Twin 1800mm Code: ATORPLED2X6

- Ultra slim IP65 LED robust non-corrosive batten ideal for industrial applications and ancillary areas
- Unique base design caters for multiple installation methods
- Quick release LED array / gear tray assembly provides the installer the means to faster
  installation / maintenance
- Self-test emergency option with Li-ion battery technology, reducing charge time and running costs
- High efficiency up to 161 Lm/W
- Installer friendly embedded features aid accurate and fast installation for any application
- Fast latching / permanently located stainless steel side clips ensure a quick and secure connection
- High output 5ft options available