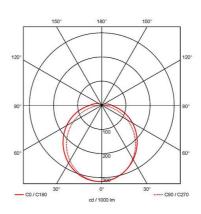

| GENERAL INFORMATION              |              |
|----------------------------------|--------------|
| Wattage                          | 78W          |
| Lumens Delivered                 | 8200lm       |
| Lm/W                             | 105lm/W      |
| Beam Angle                       | 100/120      |
| CRI                              | 80           |
| CCT                              | 4000K        |
| Input                            | 220-240V     |
| Operating Temp                   | -10°C - 40°C |
| SDCM                             | 3            |
| Product Weight without Packaging | 2.77 kg      |
|                                  |              |