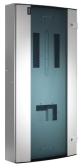

## 250A 16 Way TPN Board Glazed Door

**Technical characteristics** 

| Suitable for outdoor usage    | No                  |
|-------------------------------|---------------------|
| Mounting on                   | Surface mounting    |
| Electric current              |                     |
| Rated current                 | 250 A               |
| Equipment                     |                     |
| With lock                     | Yes                 |
| Has neutral terminal block    | Yes                 |
| Has earthing terminal block   | Yes                 |
| Dimensions                    |                     |
| Height                        | 1,250 mm            |
| Width                         | 465 mm              |
| Depth                         | 165.50 mm           |
| Cover, door                   |                     |
| Number of cabinet doors       | 1                   |
| Door/cover is transparent     | No                  |
| Materials                     |                     |
| Material                      | Steel               |
| RAL code                      | 7035                |
| Colour                        | Light grey          |
| Safety                        |                     |
| Protection class              | Isolation class III |
| Impact resistance IK          | IK05                |
| Ingress Protection (IP) class | IP30                |

Locking type

Key lock, Quarter turn lock