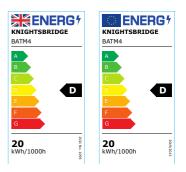

### 230V 4ft 20W Modular LED Batten - 4000K

www.mlaccessories.co.uk

| MLA PART CODE                 | BATM4                                                         |
|-------------------------------|---------------------------------------------------------------|
| DESCRIPTION                   | 230V 4ft 20W Modular LED Batten - 4000K                       |
| NET WEIGHT (KG)               | 1.2                                                           |
| FINISH                        | White                                                         |
| DIFFUSER                      | Opal                                                          |
| DIMENSIONS (MM)               | Length - 1225<br>Height - 70<br>Width - 61                    |
| CONSTRUCTION                  | Construction - Pressed steel Construction 2 - & polycarbonate |
| CLASS                         | I                                                             |
| IP RATING                     | IP20                                                          |
| IK RATING                     | IK08                                                          |
| WATTAGE (W)                   | 20                                                            |
| LAMP TECHNOLOGY               | LED                                                           |
| LAMP INCLUDED                 | Yes                                                           |
| LUMENS (LM)                   | 2800                                                          |
| LUMENS LIGHT SOURCE ONLY (LM) | 2850                                                          |
| LUMEN TOLERANCE               | 5%                                                            |
| EFFICACY (LM/W)               | 136                                                           |
| CIRCUIT WATTAGE (W)           | 20.7                                                          |
| ССТ                           | 4000K                                                         |
| LIGHT COLOUR                  | Cool White                                                    |
| CRI                           | >80                                                           |
| RUNNING CURRENT (A)           | 0.095                                                         |
| DISPLACEMENT FACTOR           | >0.7                                                          |
| SVM                           | 0                                                             |
| PST-LM                        | 0.01                                                          |
| BEAM ANGLE (DEGREES)          | 125                                                           |
| L70B50 LIFESPAN (HRS)         | 100000                                                        |