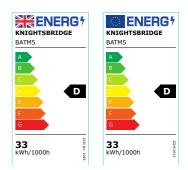

### 230V 5ft 33W Modular LED Batten - 4000K

www.mlaccessories.co.uk

| MLA PART CODE                 | BATM5                                                         |
|-------------------------------|---------------------------------------------------------------|
| DESCRIPTION                   | 230V 5ft 33W Modular LED Batten - 4000K                       |
| NET WEIGHT (KG)               | 1.5                                                           |
| FINISH                        | White                                                         |
| DIFFUSER                      | Opal                                                          |
| DIMENSIONS (MM)               | Length - 1525<br>Height - 70<br>Width - 61                    |
| CONSTRUCTION                  | Construction - Pressed steel Construction 2 - & polycarbonate |
| CLASS                         | I                                                             |
| IP RATING                     | IP20                                                          |
| IK RATING                     | IK08                                                          |
| WATTAGE (W)                   | 33                                                            |
| LAMP TECHNOLOGY               | LED                                                           |
| LAMP INCLUDED                 | Yes                                                           |
| LUMENS (LM)                   | 4600                                                          |
| LUMENS LIGHT SOURCE ONLY (LM) | 5100                                                          |
| LUMEN TOLERANCE               | 5%                                                            |
| EFFICACY (LM/W)               | 152.1                                                         |
| CIRCUIT WATTAGE (W)           | 33.5                                                          |
| ССТ                           | 4000K                                                         |
| LIGHT COLOUR                  | Cool White                                                    |
| CRI                           | >80                                                           |
| RUNNING CURRENT (A)           | 0.14                                                          |
| DISPLACEMENT FACTOR           | >0.7                                                          |
| SVM                           | 0                                                             |
| PST-LM                        | 0.01                                                          |
| BEAM ANGLE (DEGREES)          | 125                                                           |
| L70B50 LIFESPAN (HRS)         | 100000                                                        |