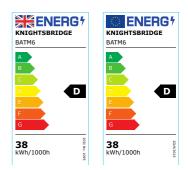

### 230V 6ft 38W Modular LED Batten - 4000K

www.mlaccessories.co.uk

| MLA PART CODE                 | BATM6                                                         |
|-------------------------------|---------------------------------------------------------------|
| DESCRIPTION                   | 230V 6ft 38W Modular LED Batten - 4000K                       |
| NET WEIGHT (KG)               | 1.8                                                           |
| FINISH                        | White                                                         |
| DIFFUSER                      | Opal                                                          |
| DIMENSIONS (MM)               | Length - 1790<br>Height - 70<br>Width - 61                    |
| CONSTRUCTION                  | Construction - Pressed steel Construction 2 - & polycarbonate |
| CLASS                         | I                                                             |
| IP RATING                     | IP20                                                          |
| IK RATING                     | IK08                                                          |
| WATTAGE (W)                   | 38                                                            |
| LAMP TECHNOLOGY               | LED                                                           |
| LAMP INCLUDED                 | Yes                                                           |
| LUMENS (LM)                   | 5250                                                          |
| LUMENS LIGHT SOURCE ONLY (LM) | 5750                                                          |
| LUMEN TOLERANCE               | 5%                                                            |
| EFFICACY (LM/W)               | 151                                                           |
| CIRCUIT WATTAGE (W)           | 38                                                            |
| ССТ                           | 4000K                                                         |
| LIGHT COLOUR                  | Cool White                                                    |
| CRI                           | >80                                                           |
| RUNNING CURRENT (A)           | 0.17                                                          |
| DISPLACEMENT FACTOR           | >0.7                                                          |
| SVM                           | 0                                                             |
| PST-LM                        | 0.01                                                          |
| BEAM ANGLE (DEGREES)          | 125                                                           |
| L70B50 LIFESPAN (HRS)         | 100000                                                        |