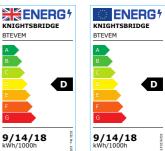

## **BTEVEM**

BT EVO 230V IP65 IK10 Adjustable Wattage and CCT Emergency LED Bulkhead

www.mlaccessories.co.uk

| MLA PART CODE                 | BTEVEM                                                                     |
|-------------------------------|----------------------------------------------------------------------------|
| DESCRIPTION                   | BT EVO 230V IP65 IK10 Adjustable Wattage and CCT<br>Emergency LED Bulkhead |
| NET WEIGHT (KG)               | 0.9                                                                        |
| FINISH                        | White                                                                      |
| DIFFUSER                      | Opal                                                                       |
| DIMENSIONS (MM)               | Diameter - 300<br>Projection - 65                                          |
| CONSTRUCTION                  | Construction - Polycarbonate                                               |
| CLASS                         | II                                                                         |
| IP RATING                     | IP65                                                                       |
| IK RATING                     | IK10                                                                       |
| WATTAGE (W)                   | 9/14/18                                                                    |
| LAMP TECHNOLOGY               | SMD LED                                                                    |
| LUMENS (LM)                   | 890/930/915,1295/1400/1330,1520/1750/1585                                  |
| LUMENS LIGHT SOURCE ONLY (LM) | 1215/1900/2300                                                             |
| LUMEN TOLERANCE               | 5%                                                                         |
| EFFICACY (LM/W)               | 136/136/134                                                                |
| LUMENS EMERGENCY MODE (LM)    | 120                                                                        |
| CIRCUIT WATTAGE (W)           | 8.9/13.6/16.8                                                              |
| ССТ                           | 3000/4000/5700K                                                            |
| LIGHT COLOUR                  | ССТ                                                                        |
| CRI                           | >85                                                                        |
| SDCM                          | <6                                                                         |
| RUNNING CURRENT (A)           | 0.044/0.062/0.076                                                          |
| DISPLACEMENT FACTOR           | >0.7                                                                       |
| SVM                           | 0.05                                                                       |
| PST-LM                        | 0.15                                                                       |
| L70B50 LIFESPAN (HRS)         | 50,000                                                                     |
| DIMMABLE                      | No                                                                         |