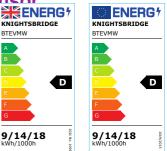

## **BTEVMW**

BT EVO 230V IP65 IK10 Adjustable Wattage and CCT LED Bulkhead with Microwave Sensor

www.mlaccessories.co.uk

| MLA PART CODE                 | BTEVMW                                                                              |
|-------------------------------|-------------------------------------------------------------------------------------|
| DESCRIPTION                   | BT EVO 230V IP65 IK10 Adjustable Wattage and CCT LED Bulkhead with Microwave Sensor |
| NET WEIGHT (KG)               | 0.83                                                                                |
| FINISH                        | White                                                                               |
| DIFFUSER                      | Opal                                                                                |
| DIMENSIONS (MM)               | Diameter - 300<br>Projection - 65                                                   |
| CONSTRUCTION                  | Construction - Polycarbonate                                                        |
| CLASS                         | II                                                                                  |
| IP RATING                     | IP65                                                                                |
| IK RATING                     | IK10                                                                                |
| WATTAGE (W)                   | 9/14/18                                                                             |
| LAMP TECHNOLOGY               | SMD LED                                                                             |
| LUMENS (LM)                   | 890/930/915,1295/1400/1330,1520/1750/1585                                           |
| LUMENS LIGHT SOURCE ONLY (LM) | 1215/1900/2300                                                                      |
| LUMEN TOLERANCE               | 5%                                                                                  |
| EFFICACY (LM/W)               | 136/136/134                                                                         |
| CIRCUIT WATTAGE (W)           | 8.9/13.6/16.8                                                                       |
| ССТ                           | 3000/4000/5700K                                                                     |
| LIGHT COLOUR                  | CCT                                                                                 |
| CRI                           | >85                                                                                 |
| SDCM                          | <6                                                                                  |
| RUNNING CURRENT (A)           | 0.044/0.062/0.076                                                                   |
| DISPLACEMENT FACTOR           | >0.7                                                                                |
| SVM                           | 0.05                                                                                |
| PST-LM                        | 0.15                                                                                |
| L70B50 LIFESPAN (HRS)         | 50,000                                                                              |
| DIMMABLE                      | No                                                                                  |
| OPERATING TEMPERATURE         | -20~35°C                                                                            |