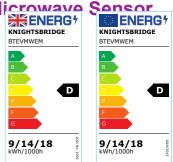

## **BTEVMWEM**

BT EVO 230V IP65 IK10 Adjustable Wattage and CCT Emergency LED Bulkhead with Microwaye Sensor

www.mlaccessories.co.uk

| MLA PART CODE                 | BTEVMWEM                                                                                         |
|-------------------------------|--------------------------------------------------------------------------------------------------|
| DESCRIPTION                   | BT EVO 230V IP65 IK10 Adjustable Wattage and CCT<br>Emergency LED Bulkhead with Microwave Sensor |
| NET WEIGHT (KG)               | 0.93                                                                                             |
| FINISH                        | White                                                                                            |
| DIFFUSER                      | Opal                                                                                             |
| DIMENSIONS (MM)               | Diameter - 300<br>Projection - 65                                                                |
| CONSTRUCTION                  | Construction - Polycarbonate                                                                     |
| CLASS                         | II                                                                                               |
| IP RATING                     | IP65                                                                                             |
| IK RATING                     | IK10                                                                                             |
| WATTAGE (W)                   | 9/14/18                                                                                          |
| LAMP TECHNOLOGY               | SMD LED                                                                                          |
| LUMENS (LM)                   | 890/930/915,1295/1400/1330,1520/1750/1585                                                        |
| LUMENS LIGHT SOURCE ONLY (LM) | 1215/1900/2300                                                                                   |
| LUMEN TOLERANCE               | 5%                                                                                               |
| EFFICACY (LM/W)               | 136/136/134                                                                                      |
| LUMENS EMERGENCY MODE (LM)    | 120                                                                                              |
| CIRCUIT WATTAGE (W)           | 8.9/13.6/16.8                                                                                    |
| сст                           | 3000/4000/5700K                                                                                  |
| LIGHT COLOUR                  | CCT                                                                                              |
| CRI                           | >85                                                                                              |
| SDCM                          | <6                                                                                               |
| RUNNING CURRENT (A)           | 0.044/0.062/0.076                                                                                |
| DISPLACEMENT FACTOR           | >0.7                                                                                             |
| SVM                           | 0.05                                                                                             |
| PST-LM                        | 0.15                                                                                             |
| L70B50 LIFESPAN (HRS)         | 50,000                                                                                           |
| DIMMABLE                      | No                                                                                               |