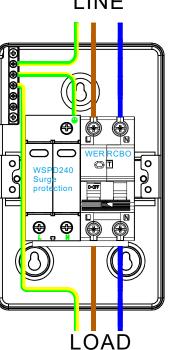

## WMRC DATA SHEET

WMRC enclosure are finished in white polyester powder coating. Multiple circular cable entry knock-outs (25&32mm) on the top and bottom. It is ideal for electrical vehicle installations. Twin handle system for the bi-directional RCBO, black handle controls MCB function, white handle

controls RCD function. If only black handle trip off, it indicates overload or short circuit. If both white and black handle trip, it will indicate residual current fault. This will assist electrician to solve the electrical fault quickly, saving time and money.

## **Technical Data**

| echnical Data                         |                                                 | Customer Information                                                                                                                                                                                                                                                                                  |
|---------------------------------------|-------------------------------------------------|-------------------------------------------------------------------------------------------------------------------------------------------------------------------------------------------------------------------------------------------------------------------------------------------------------|
| Standard                              | BS EN 61439-3<br>BSEN 61009-1<br>BS EN 61643-11 | In line with the current BS7671 wiring regulations, the test button (T<br>must be operated monthly. If unit fails please consult your installer.<br>In the event of the unit tripping, return handles to the on position. If<br>they continue to trip or fail to reset please consult your installer. |
| Number of modules                     | 4                                               |                                                                                                                                                                                                                                                                                                       |
| Rated Voltage                         | 230V                                            |                                                                                                                                                                                                                                                                                                       |
| Rated current                         | according to the rated current of rcbo          |                                                                                                                                                                                                                                                                                                       |
| Frequency                             | 50Hz                                            |                                                                                                                                                                                                                                                                                                       |
| Cable entry                           | Selection of Knockouts                          |                                                                                                                                                                                                                                                                                                       |
| Incoming terminal capacity            | 35mm² max                                       |                                                                                                                                                                                                                                                                                                       |
| Terminal type                         | Cage Clamp                                      | H.H.H.H.H.H.H.H.H.H.H.H.H.H.H.H.H.H.H.                                                                                                                                                                                                                                                                |
| Protection class ip rating            | IP40                                            |                                                                                                                                                                                                                                                                                                       |
| Surge protection                      | Туре2                                           |                                                                                                                                                                                                                                                                                                       |
| Visual Indication of Surge protection | Green=Good, Red=Replace                         |                                                                                                                                                                                                                                                                                                       |
| Device mounting                       | 35mmdin rail                                    |                                                                                                                                                                                                                                                                                                       |
| Ambient temperature                   | -25 °C +40 °C                                   |                                                                                                                                                                                                                                                                                                       |
|                                       | LOAD                                            | LINE                                                                                                                                                                                                                                                                                                  |