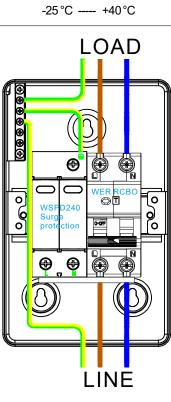

## WMRC DATA SHEET

WMRC enclosure are finished in white polyester powder coating. Multiple circular cable entry knock-outs (25&32mm) on the top and bottom. It is ideal for electrical vehicle installations. Twin handle system for the bi-directional RCBO, black handle controls MCB function, white handle

controls RCD function. If only black handle trip off, it indicates overload or short circuit. If both white and black handle trip, it will indicate residual current fault. This will assist electrician to solve the electrical fault quickly, saving time and money.

## **Technical Data**

| echnical Data                         |                                                 | Customer Information                                                                                                                                                                                                                                                                                  |
|---------------------------------------|-------------------------------------------------|-------------------------------------------------------------------------------------------------------------------------------------------------------------------------------------------------------------------------------------------------------------------------------------------------------|
| Standard                              | BS EN 61439-3<br>BSEN 61009-1<br>BS EN 61643-11 | In line with the current BS7671 wiring regulations, the test button (T<br>must be operated monthly. If unit fails please consult your installer.<br>In the event of the unit tripping, return handles to the on position. If<br>they continue to trip or fail to reset please consult your installer. |
| Number of modules                     | 4                                               |                                                                                                                                                                                                                                                                                                       |
| Rated Voltage                         | 230V                                            |                                                                                                                                                                                                                                                                                                       |
| Rated current                         | according to the rated current of rcbo          |                                                                                                                                                                                                                                                                                                       |
| Frequency                             | 50Hz                                            |                                                                                                                                                                                                                                                                                                       |
| Cable entry                           | Selection of Knockouts                          |                                                                                                                                                                                                                                                                                                       |
| Incoming terminal capacity            | 35mm² max                                       |                                                                                                                                                                                                                                                                                                       |
| Terminal type                         | Cage Clamp                                      | H.H.H.H.H.H.H.H.H.H.H.H.H.H.H.H.H.H.H.                                                                                                                                                                                                                                                                |
| Protection class ip rating            | IP40                                            |                                                                                                                                                                                                                                                                                                       |
| Surge protection                      | Туре2                                           |                                                                                                                                                                                                                                                                                                       |
| Visual Indication of Surge protection | Green=Good, Red=Replace                         |                                                                                                                                                                                                                                                                                                       |
| Device mounting                       | 35mmdin rail                                    |                                                                                                                                                                                                                                                                                                       |
| Ambient temperature                   | -25 °C +40 °C                                   |                                                                                                                                                                                                                                                                                                       |
|                                       | LOAD                                            | LINE                                                                                                                                                                                                                                                                                                  |