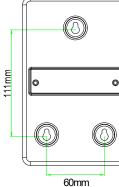

## **Technical Data**

| echnical Data                         |                                                 | Customer Information                                                                                                                                                                                                                                                                                  |
|---------------------------------------|-------------------------------------------------|-------------------------------------------------------------------------------------------------------------------------------------------------------------------------------------------------------------------------------------------------------------------------------------------------------|
| Standard                              | BS EN 61439-3<br>BSEN 61009-1<br>BS EN 61643-11 | In line with the current BS7671 wiring regulations, the test button (T<br>must be operated monthly. If unit fails please consult your installer.<br>In the event of the unit tripping, return handles to the on position. If<br>they continue to trip or fail to reset please consult your installer. |
| Number of modules                     | 4                                               |                                                                                                                                                                                                                                                                                                       |
| Rated Voltage                         | 230V                                            |                                                                                                                                                                                                                                                                                                       |
| Rated current                         | according to the rated current of rcbo          |                                                                                                                                                                                                                                                                                                       |
| Frequency                             | 50Hz                                            |                                                                                                                                                                                                                                                                                                       |
| Cable entry                           | Selection of Knockouts                          |                                                                                                                                                                                                                                                                                                       |
| Incoming terminal capacity            | 35mm² max                                       |                                                                                                                                                                                                                                                                                                       |
| Terminal type                         | Cage Clamp                                      | H.H.H.H.H.H.H.H.H.H.H.H.H.H.H.H.H.H.H.                                                                                                                                                                                                                                                                |
| Protection class ip rating            | IP40                                            |                                                                                                                                                                                                                                                                                                       |
| Surge protection                      | Туре2                                           |                                                                                                                                                                                                                                                                                                       |
| Visual Indication of Surge protection | Green=Good, Red=Replace                         |                                                                                                                                                                                                                                                                                                       |
| Device mounting                       | 35mmdin rail                                    |                                                                                                                                                                                                                                                                                                       |
| Ambient temperature                   | -25 °C +40 °C                                   |                                                                                                                                                                                                                                                                                                       |
|                                       | LOAD                                            | LINE                                                                                                                                                                                                                                                                                                  |